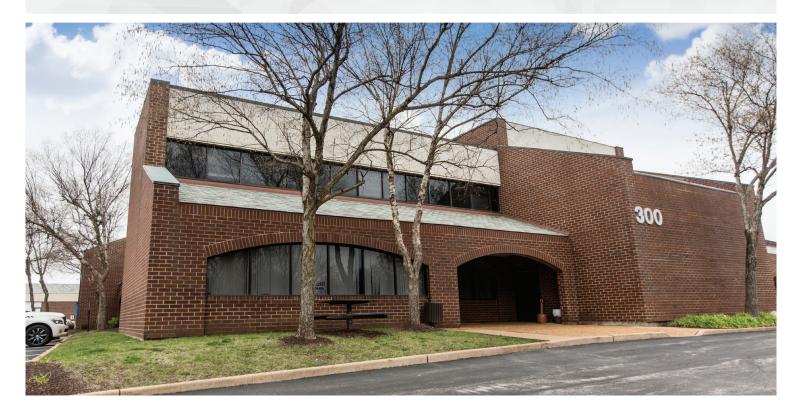

## 300 Ozark Trail

300 Ozark Trail Ellisville (Saint Louis), Missouri 63011

#### **PROPERTY HIGHLIGHTS**

- Office Building located in Dierberg's anchored, mixed-use shopping center close to residential areas of W. St. Louis County
- Landscaped Interior Atrium
- Full Service Leases
- Build to Suit
- 3 access points (Clayton Rd., Clarkson Rd., Ozark Trail)