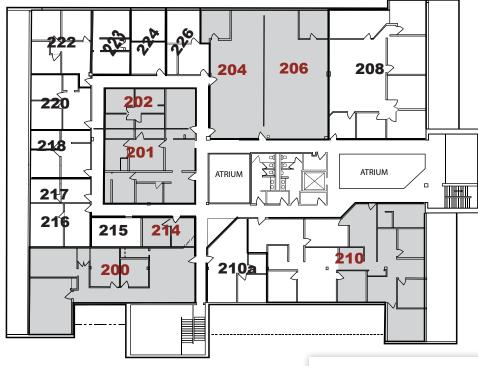

### **SECOND FLOOR**

#### Available for Lease

Suite 200 - 1,752 sq. ft. Suite 202 - 744 sq.ft. Suite 214 - 254 sq. ft.

For information contact Jim J. Otis: 314-434-4004 jjotis@otisandclark.com

1850 Craigshire Road, Suite 103, Saint Louis, MO 63146