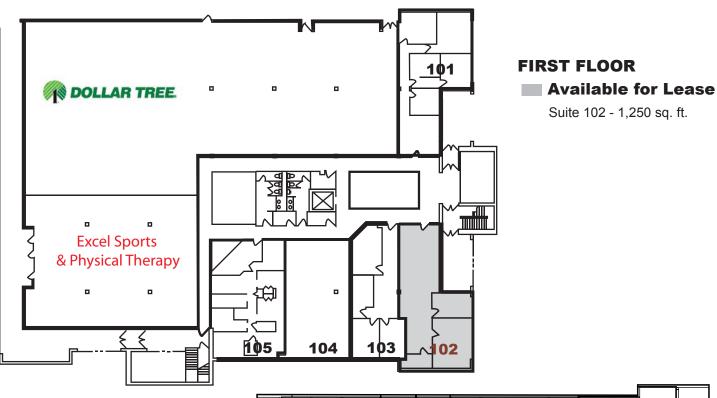

## 300 Ozark Trail

300 Ozark Trail Ellisville (Saint Louis), Missouri 63011



# **OFFICE SPACE AVAILABLE**

#### **PROPERTY HIGHLIGHTS**

- Office Building located in Dierberg's anchored, mixed-use shopping center close to residential areas of W. St. Louis County
- Landscaped Interior Atrium
- Full Service Leases
- Build to Suit
- 3 access points (Clayton Rd., Clarkson Rd., Ozark Trail)



For information contact Jim J. Otis: 314-434-4004 jjotis@otisandclark.com

1850 Craigshire Road, Suite 103, Saint Louis, MO 63146
P: 314.434.4004 F: 314.434.4113 www.otisandclark.com

Otis & Clark Properties

## 300 Ozark Trail

300 Ozark Trail Ellisville (Saint Louis), Missouri 63011



### **SECOND FLOOR**

#### Available for Lease

Suite 200 - 1,752 sq. ft. Suite 202 - 744 sq.ft. Suite 214 - 254 sq. ft.



For information contact Jim J. Otis: 314-434-4004 jjotis@otisandclark.com

1850 Craigshire Road, Suite 103, Saint Louis, MO 63146

P: 314.434.4004 F: 314.434.4113 www.otisandclark.com