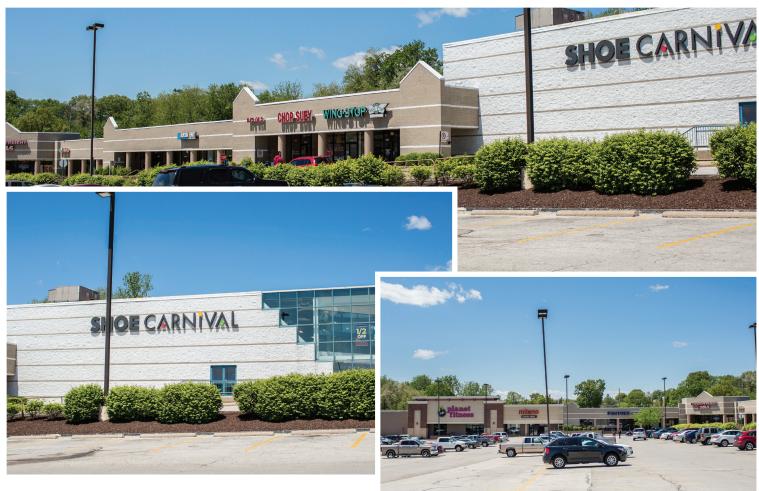

## **North County Festival**

10803 - 10865 West Florissant Avenue Ferguson (Saint Louis), Missouri 63136

## **PROPERTY HIGHLIGHTS**

- Located in highly active, dense regional retail corridor among national tenants
- Excellent visibility from West Florissant Avenue
- Located at a signalized intersection
- Less than 1/4 mile south of I-270; minutes from I-70 and I-170
- 116,117 VPD on I-270 at W. Florissant
- 38,675 VPD on W. Florissant
- Located adjacent to Sam's & newly renovated Walmart