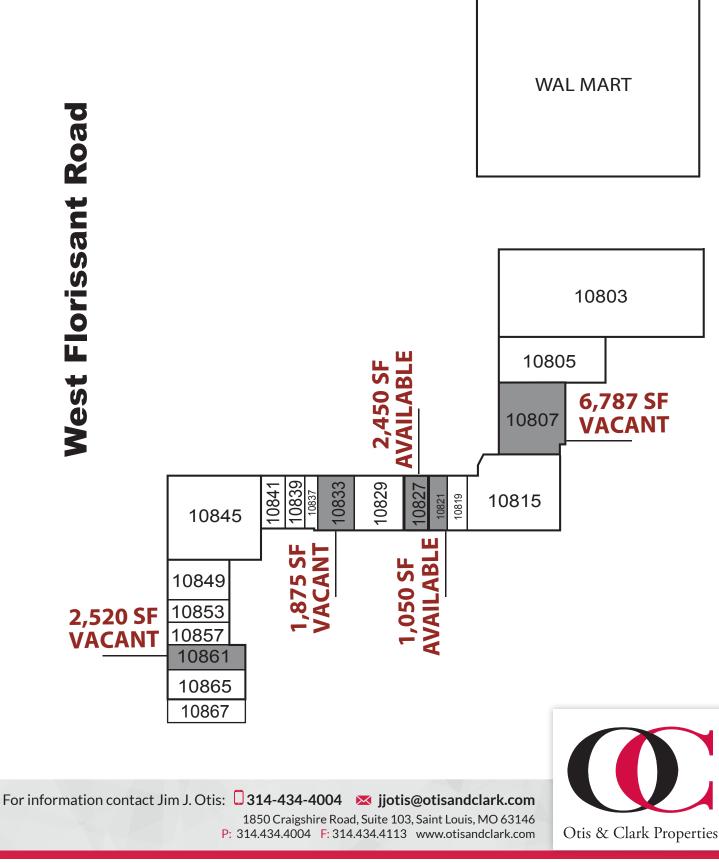

## 1,050 sf, 2,450 sf, 1,875 sf, 2,520 sf & 6,787 sf **Available Immediately**

| MARKET DEMOS    | 1 mile   | 3 miles  | 5 miles  |
|-----------------|----------|----------|----------|
| 2016 Population | 10,057   | 125,115  | 290,585  |
| Households      | 3,244    | 46,541   | 110,555  |
| Avg. HH Income  | \$53,477 | \$48,401 | \$46,656 |

For information contact Jim J. Otis: 314-434-4004 x jjotis@otisandclark.com

1850 Craigshire Road, Suite 103, Saint Louis, MO 63146 P: 314.434.4004 F: 314.434.4113 www.otisandclark.com