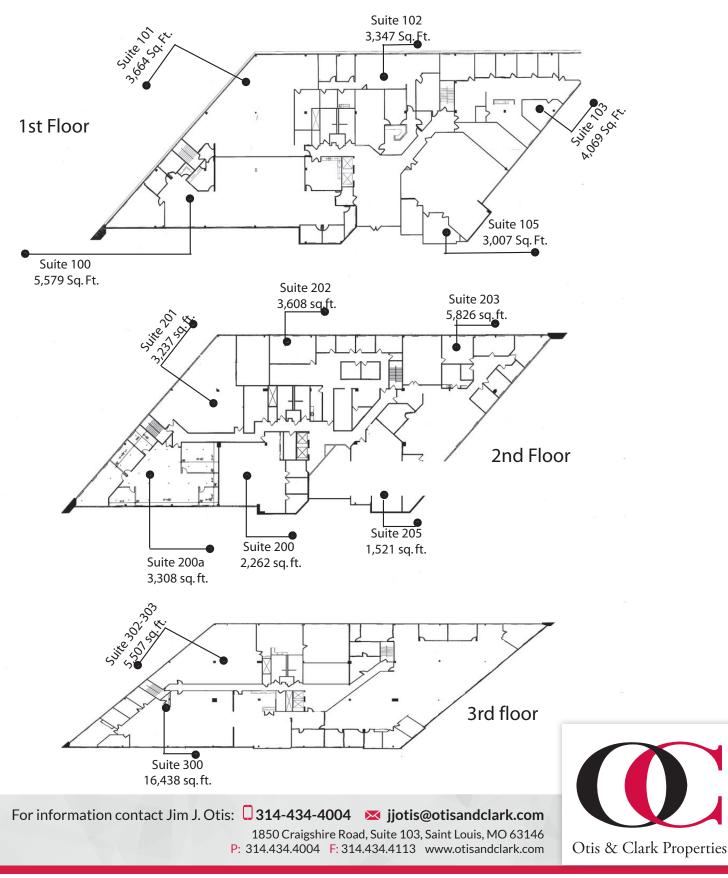

### AVAILABILITY

#### **Craigshire Plaza**

| Suite 100: | 5,579 square feet |
|------------|-------------------|
| Suite 200: | 2,262 square feet |
| Suite 201: | 3,237 square feet |
| Suite 302: | 5,507 square feet |
| Suite 304: | 3,827 square feet |
|            |                   |