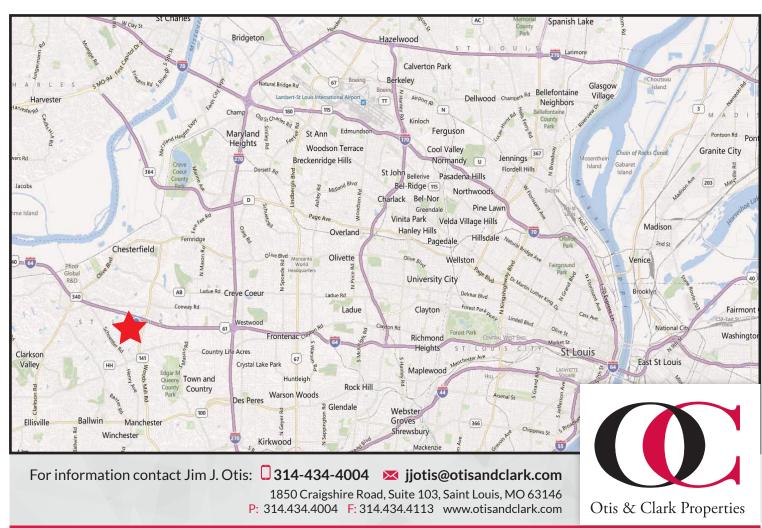

### Lakeview

Suite 305: 4,642 square feet

For information contact Jim J. Otis: 314-434-4004 jjotis@otisandclark.com

1850 Craigshire Road, Suite 103, Saint Louis, MO 63146
P: 314.434.4004 F: 314.434.4113 www.otisandclark.com