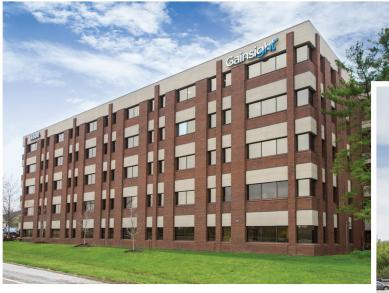

## **Lakeview Office Center**

14500 South Outer Forty • Saint Louis, Missouri 63017

# NEWLY RENOVATED

#### **PROPERTY HIGHLIGHTS**

- Great Highway Visibility
- Recently Renovated Lobby
- Newly Renovated Bathrooms
- Building Break Room
- Building Conference Room
- High Speed Communication
- Outstanding Shopping, Restaurants and Hotels minutes away
- Five Story Atrium
- Fiber Optics Available