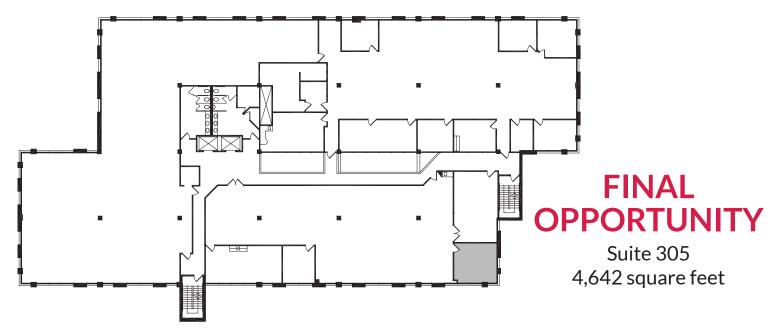

## **AVAILABILITY**

### Lakeview

Suite 305: 4,642 square feet

For information contact Jim J. Otis: 314-434-4004 jjotis@otisandclark.com

1850 Craigshire Road, Suite 103, Saint Louis, MO 63146
P: 314.434.4004 F: 314.434.4113 www.otisandclark.com